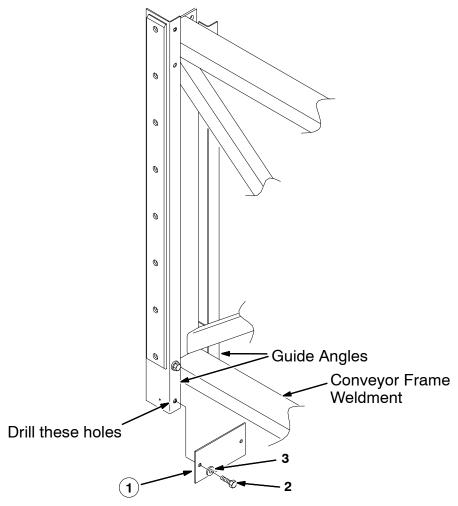

## **INSTALLATION:**

(Refer to FIG. 1)

- 1. Center the deflector plate between the two guide angles and against the bottom of the conveyor frame weldment. Temporarily clamp plate into place.
- 2. Drill .219 dia. holes into the guide angles using the holes in the deflector plate as a pattern.
- 3. Install deflector plate (1) to guide angles with two hex screw (2) and two flat washers (3).
- 4. Repeat this proceedure on the other side of the conveyor.
- 5. Reinstall the main brush and access door.

IB 340698 (12-03)

FIG. 1 - Delflector Location
BILL OF MATERIALS FOR CONVEYOR DEFLECTOR KIT 9000369

| Ref. | TENNANT<br>Part No. | Description                | Qty. |
|------|---------------------|----------------------------|------|
| 1    | 1012265             | Plate, Deflector           | 2    |
| 2    | 361339              | Screw, Hex, M6X1.0X16, Fmg | 4    |
| 3    | 32490               | Washer, Flat, 0.25 Std     | 4    |